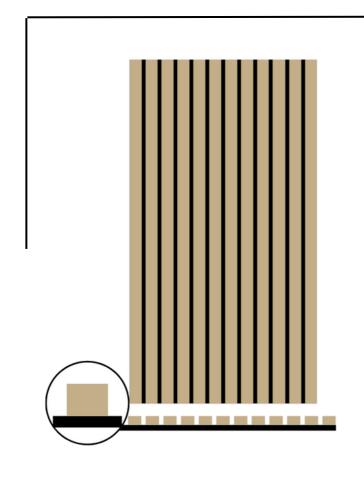

# Product specification MDF board with wood veneer on 3 outer sides 28 mm Followster fiber base 9 mm Panel height 2900 mm

## Installation

Polyester felt can be fastened with wood screws or construction glue.

Depending on the need and the size of the wall, the panel can be cut and pieced.

- K. Baršausko g. 67, Kaunas info@notuswood.com