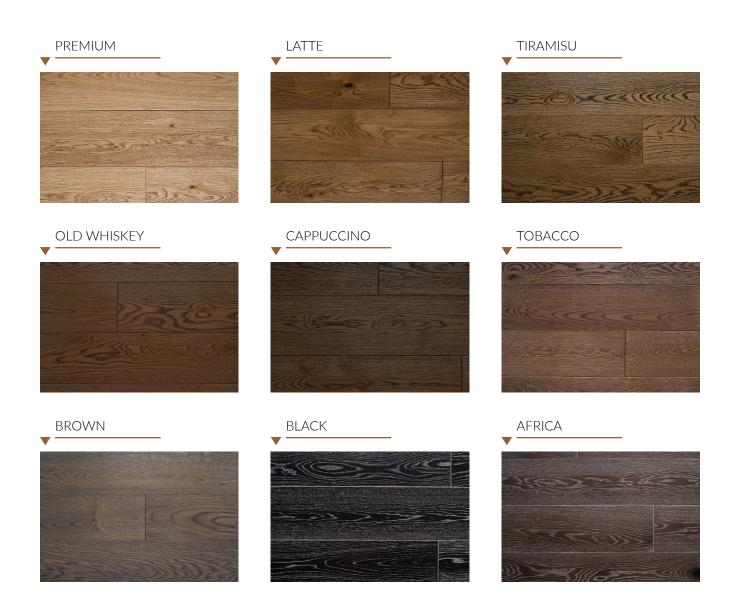

### Gradings

RUSTIC – healthy branches up to size 60, dropped up to 30 mm and a healthy core are allowed.

NATURE - allowed healthy branches up to 30 mm, falling - up to 10 mm in size, without changing the colour, not closer than 20 mm from the edge of the board.

SELECT - healthy branches up to 5 mm in size not closer than 20 mm from the edge of the board are allowed.