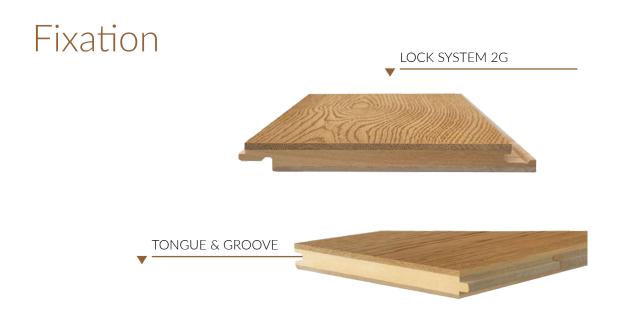

# Planks and herringbone collection

t FSC\*

ghest

itable for ated floors

ngue and ove system

Durable

ealed :

atural Water resist