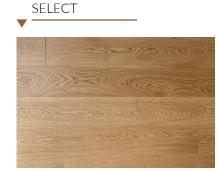

SELECT - healthy branches up to 5 mm in size not closer than 20 mm from the edge of the board are allowed.