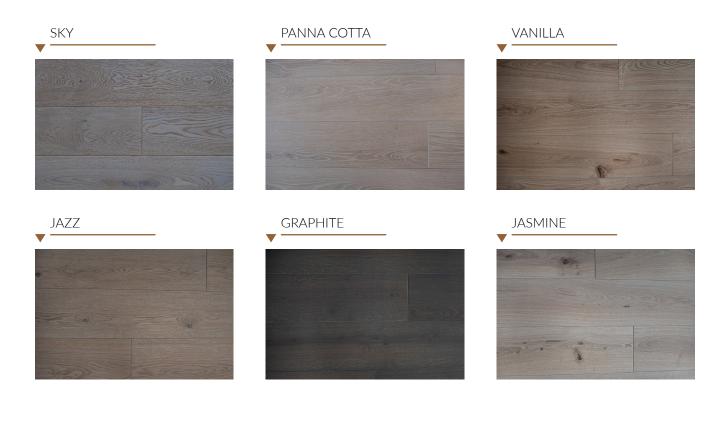

### Gradings

RUSTIC – healthy branches up to size 60, dropped up to 30 mm and a healthy core are allowed.

NATURE - allowed healthy branches up to 30 mm, falling - up to 10 mm in size, without changing the colour, not closer than 20 mm from the edge of the board.

SELECT - healthy branches up to 5 mm in size not closer than 20 mm from the edge of the board are allowed.