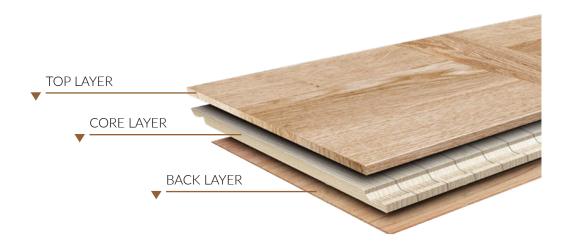

) and oil by Osmo (Germany).

We invest in technically advanced equipment and modern technologies. Notus Wood products are manufactured under the strict control of qualified professionals at all stages of production, which guarantees compliance with the highest quality standards. We can meet the needs of the most demanding customers, guaranteeing the highest product quality and product durability.



From nature with love

# Planks and herringbone collection























t FSC\*

ghest

itable for ated floors

ngue and ove system

Durable

ealed :

atural Water resist

The mark of esponsible forestry

# Planks and herringbone collection























## Planks and herringbone collection





From nature with love





















### What makes up our parquet board





### Gradings



RUSTIC – healthy branches up to size 60, dropped up to 30 mm and a healthy core are allowed.



NATURE - allowed healthy branches up to 30 mm, falling - up to 10 mm in size, without changing the colour, not closer than 20 mm from the edge of the board.



SELECT - healthy branches up to 5 mm in size not closer than 20 mm from the edge of the board are allowed.

#### Dimensions







Notus Wood K. Baršausko st. 67, LT-51433 Kaunas, Lithuania Mob. +370 690 00678 Mob. +370 665 75619 Mob. +370 606 39033 Email info@notuswood.com www.notuswood.com