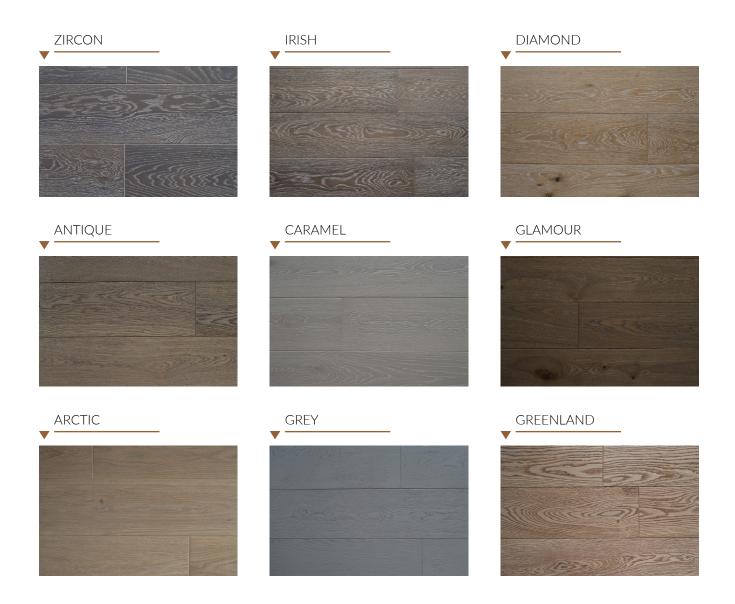

### Gradings

RUSTIC – healthy branches up to size 60, dropped up to 30 mm and a healthy core are allowed.

NATURE - allowed healthy branches up to 30 mm, falling - up to 10 mm in size, without changing the colour, not closer than 20 mm from the edge of the board.

SELECT - healthy branches up to 5 mm in size not closer than 20 mm from the edge of the board are allowed.