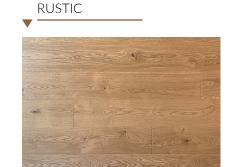

### Gradings

RUSTIC – healthy branches up to size 60, dropped up to 30 mm and a healthy core are allowed.

NATURE - allowed healthy branches up to 30 mm, falling - up to 10 mm in size, without changing the colour, not closer than 20 mm from the edge of the board.