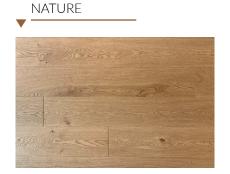

### Gradings

RUSTIC – healthy branches up to size 60, dropped up to 30 mm and a healthy core are allowed.

NATURE - allowed healthy branches up to 30 mm, falling - up to 10 mm in size, without changing the colour, not closer than 20 mm from the edge of the board.