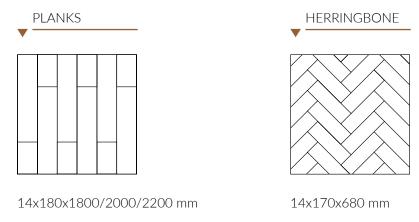

#### Dimensions

Notus Wood K. Baršausko st. 67, LT-51433 Kaunas, Lithuania Mob. +370 690 00678 Mob. +370 665 75619 Mob. +370 606 39033 Email info@notuswood.com www.notuswood.com