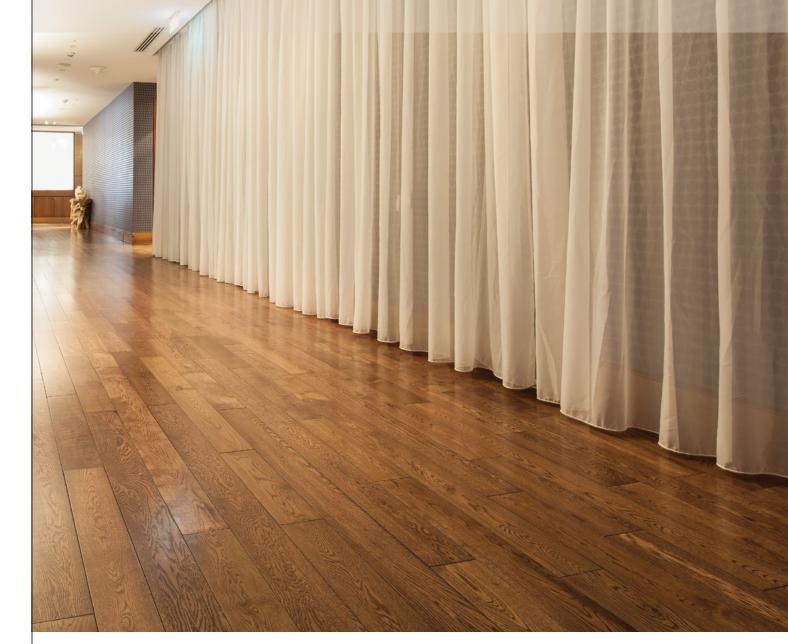

From nature with love

#### About Us

We are an ambitious manufacturing company.

Notus Wood is a manufacturer of natural parquet floors with a unique character since 1999. We produce single strip oak three-layer parquet floorboards. The highest quality is ensured from careful selection and delivery of wood to the factory to extremely precise parquet board preparation cycles - edge formation, wood brushing, coating with the desired shade and oil. We use glue by Kiilto (Finland) and oil by Osmo (Germany).

We invest in technically advanced equipment and modern technologies. Notus Wood products are manufactured under the strict control of qualified professionals at all stages of production, which guarantees compliance with the highest quality standards. We can meet the needs of the most demanding customers, guaranteeing the highest product quality and product durability.