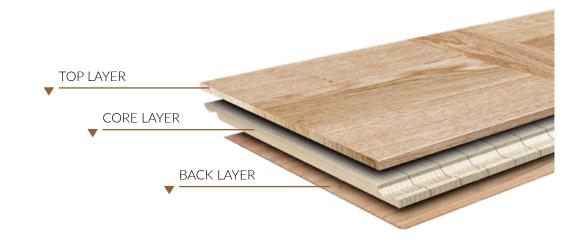

lue by Kiilto (Finland) and oil by Osmo (Germany).

We invest in technically advanced equipment and modern technologies. Notus Wood products are manufactured under the strict control of qualified professionals at all stages of production, which guarantees compliance with the highest quality standards. We can meet the needs of the most demanding customers, guaranteeing the highest product quality and product durability.



From nature with love

# Planks and herringbone collection

LATTE





#### **OLD WHISKEY**

BROWN





#### BLACK





TIRAMISU

TABACCO

AFRICA

ACCOMMENT







From nature with love

# Planks and herringbone collection







From nature with love

# Planks and herringbone collection











JASMINE







From nature with love

## What makes up our parquet board



Fixation





# Gradings

#### RUSTIC



NATURE



Rustic – healthy branches up to size 60, dropped up to 30 mm and a healthy core are allowed.

Nature - allowed healthy branches up to 30 mm, falling - up to 10 mm in size, without changing the colour, not closer than 20 mm from the edge of the board.

### Dimensions





14x180x1800/2000/2200 mm



#### SELECT



SELECT - healthy branches up to 5 mm in size not closer than 20 mm from the edge of the board are allowed.

14x170x680 mm





Notus Wood K. Baršausko st. 67, LT-51433 Kaunas, Lithuania Mob. +370 690 00678 Mob. +370 665 75619 Email info@notuswood.com www.notuswood.com