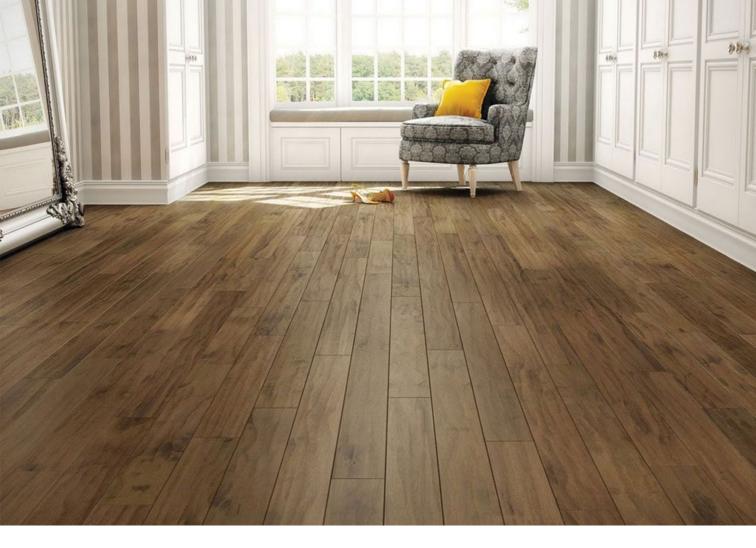

From nature with love



#### About Us

We are an ambitious manufacturing company.

Notus Wood is a manufacturer of natural parquet floors with a unique character since 1999. We produce single strip oak three-layer parquet floorboards. The highest quality is ensured from careful selection and delivery of wood to the factory to extremely precise parquet board preparation cycles - edge formation, wood brushing, coating with the desired shade and oil. We use glue by Kiilto (Finland) and oil by Osmo (Germany).

We invest in technically advanced equipment and modern technologies. Notus Wood products are manufactured under the strict control of qualified professionals at all stages of production, which guarantees compliance with the highest quality standards. We can meet the needs of the mos