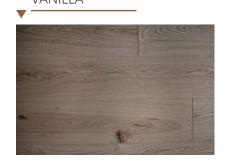

- edge formation, wood brushing, coating with the desired shade and oil. We use glue by Kiilto (Finland) and oil by Osmo (Germany).

We invest in technically advanced equipment and modern technologies. Notus Wood products are manufactured under the strict control of qualified professionals at all stages of production, which guarantees compliance with the highest quality standards. We can meet the needs of the most demanding customers, guaranteeing the highest product quality and product durability.



From nature with love

# Planks and herringbone collection

LATTE





#### **OLD WHISKEY**

BROWN





#### BLACK





TIRAMISU

TABACCO

AFRICA

ACCOMMENT







From nature with love

# Planks and herringbone collection







From nature with love

# Planks and herringbone collection











JASMINE







From nature with love

## What makes up our parquet board



Fixation





# Gradings

#### RUSTIC



NATURE



Rustic – healthy branches up to size 60, dropped up to 30 mm and a healthy core are allowed.

Nature - allowed healthy branches up to 30 mm, falling - up to 10 mm in size, without changing the colour, not closer than 20 mm from the edge of the board.

### Dimensions





14x180x1800/2000/2200 mm



#### SELECT



SELECT - healthy branches up to 5 mm in size not closer than 20 mm from the edge of the board are allowed.

14x170x680 mm





Notus Wood K. Baršausko st. 67, LT-51433 Kaunas, Lithuania Mob. +370 690 00678 Mob. +370 665 75619 Email info@notuswood.com www.notuswood.com