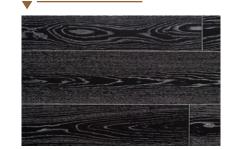

three-layer parquet floorboards. The highest quality is ensured from careful selection and delivery of wood to the factory to extremely precise parquet board preparation cycles - edge formation, wood brushing, coating with the desired shade and oil. We use glue by Kiilto (Finland) and oil by Osmo (Germany).

We invest in technically advanced equipment and modern technologies. Notus Wood products are manufactured under the strict control of qualified professionals at all stages of production, which guarantees compliance with the highest quality standards. We can meet the needs of the most demanding customers, guaranteeing the highest product quality and product durability.



From nature with love

# Planks and herringbone collection

LATTE





#### **OLD WHISKEY**

BROWN





#### BLACK





TIRAMISU

TABACCO

AFRICA

ACCOMMENT







From nature with love

# Planks and herringbone collection







From nature with love

# Planks and herringbone collection











JASMINE







From nature with love

## What makes up our parquet board



Fixation





# Gradings

#### RUSTIC



NATURE



Rustic – healthy branches up to size 60, dropped up to 30 mm and a healthy core are allowed.

Nature - allowed healthy branches up to 30 mm, falling - up to 10 mm in size, without changing the colour, not closer than 20 mm from the edge of the board.

### Dimensions





14x180x1800/2000/2200 mm



#### SELECT



SELECT - healthy branches up to 5 mm in size not closer than 20 mm from the edge of the board are allowed.

14x170x680 mm





Notus Wood K. Baršausko st. 67, LT-51433 Kaunas