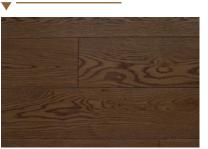

ingle strip oak three-layer parquet floorboards. The highest quality is ensured from careful selection and delivery of wood to the factory to extremely precise parquet board preparation cycles - edge formation, wood brushing, coating with the desired shade and oil. We use glue by Kiilto (Finland) and oil by Osmo (Germany).

We invest in technically advanced equipment and modern technologies. Notus Wood products are manufactured under the strict control of qualified professionals at all stages of production, which guarantees compliance with the highest quality standards. We can meet the needs of the most demanding customers, guaranteeing the highest product quality and product durability.



From nature with love

# Planks and herringbone collection

LATTE





#### **OLD WHISKEY**

BROWN





#### BLACK





TIRAMISU

TABACCO

AFRICA

ACCOMMENT







From nature with love

# Planks and herringbone collection







From nature with love

# Planks and herringbone collection











JASMINE







From nature with love

## What makes up our parquet board



Fixation





# Gradings

#### RUSTIC



NATURE



Rustic – healthy branches up to size 60, dropped up to 30 mm and a healthy core are allowed.

Nature - allowed healthy branches up to 30 mm, falling - up to 10 mm in size, without changing the colour, not closer than 20 mm from the edge of the board.

### Dimensions





14x180x1800/2000/2200 mm



#### SELECT



SELECT - healthy branches up to 5 mm in size not closer than 20 mm from the edge of the board are allowed.

14x170x680 mm





Notus Wood K. Baršausko st. 67,