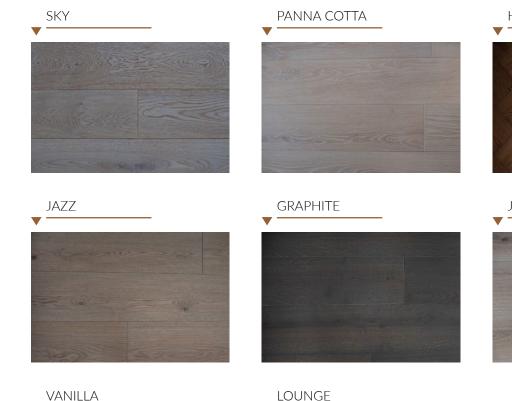

es - edge formation, wood brushing, coating with the desired shade and oil. We use glue by Kiilto (Finland) and oil by Osmo (Germany).

We invest in technically advanced equipment and modern technologies. Notus Wood products are manufactured under the strict control of qualified professionals at all stages of production, which guarantees compliance with the highest quality standards. We can meet the needs of the most demanding customers, guaranteeing the highest product quality and product durability.



From nature with love

# Planks and herringbone collection

LATTE





#### **OLD WHISKEY**

BROWN





#### BLACK





TIRAMISU

TABACCO

AFRICA

ACCOMMENT







From nature with love

# Planks and herringbone collection







From nature with love

# Planks and herringbone collection











JASMINE







From nature with love

## What makes up our parquet board



Fixation





# Gradings

#### RUSTIC



NATURE



Rustic – healthy branches up to size 60, dropped up to 30 mm and a healthy core are allowed.

Nature - allowed healthy branches up to 30 mm, falling - up to 10 mm in size, without changing the colour, not closer than 20 mm from the edge of the board.

### Dimensions





14x180x1800/2000/2200 mm



#### SELECT



SELECT - healthy branches up to 5 mm in size not closer than 20 mm from the edge of the board are allowed.

14x170x680 mm





Notus Wood K. Baršausko st. 67, LT-51433 Kaunas, Lithuania Mob. +370 690 00678 Mob. +370 665 75619 Email info@notuswood.com www.notuswood.com