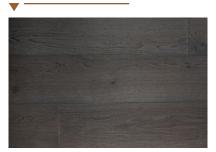

dge formation, wood brushing, coating with the desired shade and oil. We use glue by Kiilto (Finland) and oil by Osmo (Germany).

We invest in technically advanced equipment and modern technologies. Notus Wood products are manufactured under the strict control of qualified professionals at all stages of production, which guarantees compliance with the highest quality standards. We can meet the needs of the most demanding customers, guaranteeing the highest product quality and product durability.



From nature with love

# Planks and herringbone collection

LATTE





#### **OLD WHISKEY**

BROWN





#### BLACK





TIRAMISU

TABACCO

AFRICA

ACCOMMENT







From nature with love

# Planks and herringbone collection







From nature with love

# Planks and herringbone collection











JASMINE







From nature with love

## What makes up our parquet board



Fixation





# Gradings

#### RUSTIC



NATURE



Rustic – healthy branches up to size 60, dropped up to 30 mm and a healthy core are allowed.

Nature - allowed healthy branches up to 30 mm, falling - up to 10 mm in size, without changing the colour, not closer than 20 mm from the edge of the board.

### Dimensions





14x180x1800/2000/2200 mm



#### SELECT



SELECT - healthy branches up to 5 mm in size not closer than 20 mm from the edge of the board are allowed.

14x170x680 mm





Notus Wood K. Baršausko st. 67, LT-51433 Kaunas, Lithuania Mob. +370 690 00678 Mob. +370 665 75619 Email info@notuswood.com www.notuswood.com