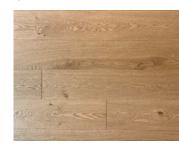

#### SELECT

SELECT - healthy branches up to 5 mm in size not closer than 20 mm from the edge of the board are allowed.

14x170x680 mm

Notus Wood K. Baršausko st. 67, LT-51433 Kaunas, Lithuania Mob. +370 690 00678 Mob. +370 665 75619 Email info@notuswood.com www.notuswood.com