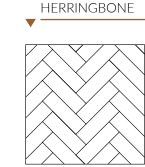

s of the most demanding customers, guaranteeing the highest product quality and product durability.



From nature with love

# Planks and herringbone collection

LATTE





#### **OLD WHISKEY**

BROWN





#### BLACK





TIRAMISU

TABACCO

AFRICA

ACCOMMENT







From nature with love

# Planks and herringbone collection







From nature with love

# Planks and herringbone collection











JASMINE







From nature with love

## What makes up our parquet board



Fixation





# Gradings

#### RUSTIC



NATURE



Rustic – healthy branches up to size 60, dropped up to 30 mm and a healthy core are allowed.

Nature - allowed healthy branches up to 30 mm, falling - up to 10 mm in size, without changing the colour, not closer than 20 mm from the edge of the board.

### Dimensions





14x180x1800/2000/2200 mm



#### SELECT



SELECT - healthy branches up to 5 mm in size not closer than 20 mm from the edge of the board are allowed.

14x170x680 mm





Notus Wood K. Baršausko st. 67, LT-51433 Kaunas, Lithuania Mob. +370 690 00678 Mob. +370 665 75619 Email info@notuswood.com www.notuswood.com