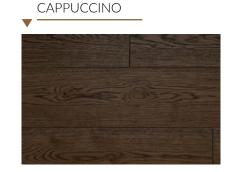

gle strip oak three-layer parquet floorboards. The highest quality is ensured from careful selection and delivery of wood to the factory to extremely precise parquet board preparation cycles - edge formation, wood brushing, coating with the desired shade and oil. We use glue by Kiilto (Finland) and oil by Osmo (Germany).

We invest in technically advanced equipment and modern technologies. Notus Wood products are manufactured under the strict control of qualified professionals at all stages of production, which guarantees compliance with the highest quality standards. We can meet the needs of the most demanding customers, guaranteeing the highest product quality and product durability.



From nature with love

# Planks and herringbone collection

LATTE





#### **OLD WHISKEY**

BROWN





#### BLACK





TIRAMISU

TABACCO

AFRICA

ACCOMMENT







From nature with love

# Planks and herringbone collection







From nature with love

# Planks and herringbone collection











JASMINE







From nature with love

## What makes up our parquet board



Fixation





# Gradings

#### RUSTIC



NATURE



Rustic – healthy branches up to size 60, dropped up to 30 mm and a healthy core are allowed.

Nature - allowed healthy branches up to 30 mm, falling - up to 10 mm in size, without changing the colour, not closer than 20 mm from the edge of the board.

### Dimensions





14x180x1800/2000/2200 mm



#### SELECT



SELECT - healthy branches up to 5 mm in size not closer than 20 mm from the edge of the board are allowed.

14x170x680 mm





Notus Wood K. Baršausko st. 67, L