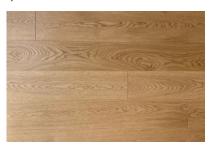

#### RUSTIC

NATURE

Rustic – healthy branches up to size 60, dropped up to 30 mm and a healthy core are allowed.

Nature - allowed healthy branches up to 30 mm, falling - up to 10 mm in size, without changing the colour, not closer than 20 mm from the edge of the board.