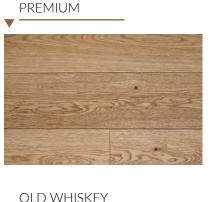

haracter since 1999. We produce single strip oak three-layer parquet floorboards. The highest quality is ensured from careful selection and delivery of wood to the factory to extremely precise parquet board preparation cycles - edge formation, wood brushing, coating with the desired shade and oil. We use glue by Kiilto (Finland) and oil by Osmo (Germany).

We invest in technically advanced equipment and modern technologies. Notus Wood products are manufactured under the strict control of qualified professionals at all stages of production, which guarantees compliance with the highest quality standards. We can meet the needs of the most demanding customers, guaranteeing the highest product quality and product durability.



From nature with love

# Planks and herringbone collection

LATTE





#### **OLD WHISKEY**

BROWN





#### BLACK





TIRAMISU

TABACCO

AFRICA

ACCOMMENT







From nature with love

# Planks and herringbone collection







From nature with love

# Planks and herringbone collection











JASMINE







From nature with love

## What makes up our parquet board



Fixation





# Gradings

#### RUSTIC



NATURE



Rustic – healthy branches up to size 60, dropped up to 30 mm and a healthy core are allowed.

Nature - allowed healthy branches up to 30 mm, falling - up to 10 mm in size, without changing the colour, not closer than 20 mm from the edge of the board.

### Dimensions





14x180x1800/2000/2200 mm



#### SELECT



SELECT - healthy branches up to 5 mm in size not closer than 20 mm from the edge of the board are allowed.

14x170x680 mm