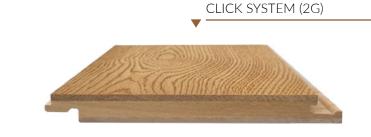

o (Finland) and oil by Osmo (Germany).

We invest in technically advanced equipment and modern technologies. Notus Wood products are manufactured under the strict control of qualified professionals at all stages of production, which guarantees compliance with the highest quality standards. We can meet the needs of the most demanding customers, guaranteeing the highest product quality and product durability.



From nature with love

# Planks and herringbone collection

LATTE





#### **OLD WHISKEY**

BROWN





#### BLACK





TIRAMISU

TABACCO

AFRICA

ACCOMMENT







From nature with love

# Planks and herringbone collection







From nature with love

# Planks and herringbone collection











JASMINE







From nature with love

## What makes up our parquet board



Fixation





# Gradings

#### RUSTIC



NATURE



Rustic – healthy branches up to size 60, dropped up to 30 mm and a healthy core are allowed.

Nature - allowed healthy branches up to 30 mm, falling - up to 10 mm in size, without changing the colour, not closer than 20 mm from the edge of the board.

### Dimensions





14x180x1800/2000/2200 mm



#### SELECT



SELECT - healthy branches up to 5 mm in size not closer than 20 mm from the edge of the board are allowed.

14x170x680 mm





Notus Wood K. Baršausko st. 67, LT-51433 Kaunas, Lithuania Mob. +370 690 00678 Mob. +370 665 75619 Email info@notuswood.com www.notuswood.com