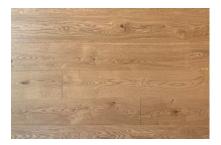

#### RUSTIC

NATURE

Rustic – healthy branches up to size 60, dropped up to 30 mm and a healthy core are allowed.

Nature - allowed healthy branches up to 30 mm, falling - up to 10 mm in size, without changing the colour, not closer than 20 mm from the edge of the board.