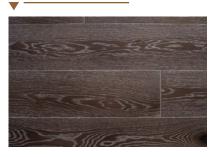

ree-layer parquet floorboards. The highest quality is ensured from careful selection and delivery of wood to the factory to extremely precise parquet board preparation cycles - edge formation, wood brushing, coating with the desired shade and oil. We use glue by Kiilto (Finland) and oil by Osmo (Germany).

We invest in technically advanced equipment and modern technologies. Notus Wood products are manufactured under the strict control of qualified professionals at all stages of production, which guarantees compliance with the highest quality standards. We can meet the needs of the most demanding customers, guaranteeing the highest product quality and product durability.



From nature with love

# Planks and herringbone collection

LATTE





#### **OLD WHISKEY**

BROWN





#### BLACK





TIRAMISU

TABACCO

AFRICA

ACCOMMENT







From nature with love

# Planks and herringbone collection







From nature with love

# Planks and herringbone collection











JASMINE







From nature with love

## What makes up our parquet board



Fixation





# Gradings

#### RUSTIC



NATURE



Rustic – healthy branches up to size 60, dropped up to 30 mm and a healthy core are allowed.

Nature - allowed healthy branches up to 30 mm, falling - up to 10 mm in size, without changing the colour, not closer than 20 mm from the edge of the board.

### Dimensions





14x180x1800/2000/2200 mm



#### SELECT



SELECT - healthy branches up to 5 mm in size not closer than 20 mm from the edge of the board are allowed.

14x170x680 mm





Notus Wood K. Baršausko st. 67, LT-51433 Kaunas,